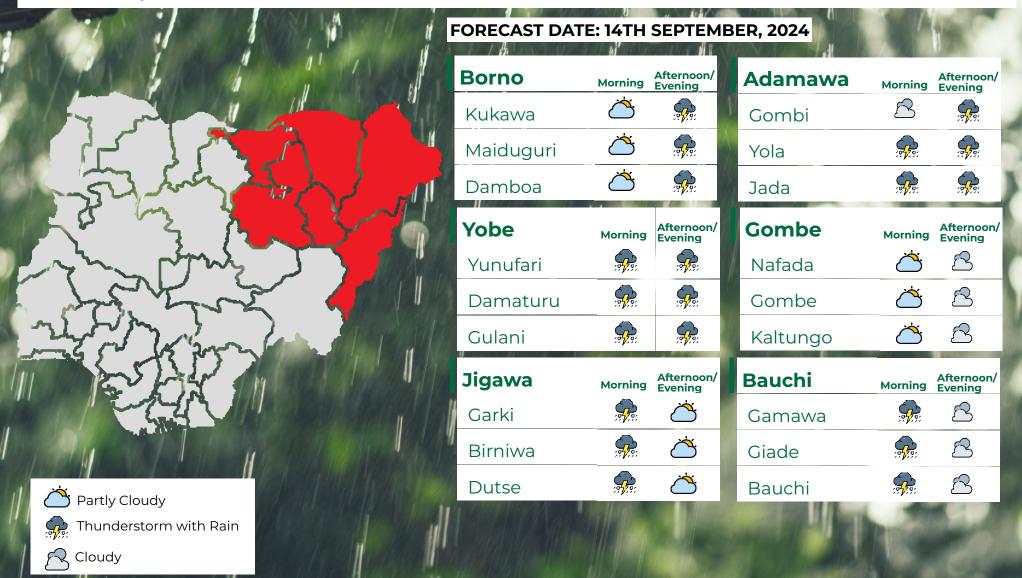

## **North-East Humanitarian Intervention Weather Forecast**

issued at 1600 local time on 12th september, 2024 valid from 0000 local time 13th september, 2024 until 2359 local time 15th september, 2024.

| A STATE OF S |                       |                        |   |          |                       |                       |
|--------------------------------------------------------------------------------------------------------------------------------------------------------------------------------------------------------------------------------------------------------------------------------------------------------------------------------------------------------------------------------------------------------------------------------------------------------------------------------------------------------------------------------------------------------------------------------------------------------------------------------------------------------------------------------------------------------------------------------------------------------------------------------------------------------------------------------------------------------------------------------------------------------------------------------------------------------------------------------------------------------------------------------------------------------------------------------------------------------------------------------------------------------------------------------------------------------------------------------------------------------------------------------------------------------------------------------------------------------------------------------------------------------------------------------------------------------------------------------------------------------------------------------------------------------------------------------------------------------------------------------------------------------------------------------------------------------------------------------------------------------------------------------------------------------------------------------------------------------------------------------------------------------------------------------------------------------------------------------------------------------------------------------------------------------------------------------------------------------------------------------|-----------------------|------------------------|---|----------|-----------------------|-----------------------|
| Borno                                                                                                                                                                                                                                                                                                                                                                                                                                                                                                                                                                                                                                                                                                                                                                                                                                                                                                                                                                                                                                                                                                                                                                                                                                                                                                                                                                                                                                                                                                                                                                                                                                                                                                                                                                                                                                                                                                                                                                                                                                                                                                                          | Morning               | Afternoon/<br>Evening  |   | Adamawa  | Morning               | Afternoon/<br>Evening |
| Kukawa                                                                                                                                                                                                                                                                                                                                                                                                                                                                                                                                                                                                                                                                                                                                                                                                                                                                                                                                                                                                                                                                                                                                                                                                                                                                                                                                                                                                                                                                                                                                                                                                                                                                                                                                                                                                                                                                                                                                                                                                                                                                                                                         |                       | ? <mark>/</mark> /??:  |   | Gombi    | :9 <mark>7</mark> ,9: |                       |
| Maiduguri                                                                                                                                                                                                                                                                                                                                                                                                                                                                                                                                                                                                                                                                                                                                                                                                                                                                                                                                                                                                                                                                                                                                                                                                                                                                                                                                                                                                                                                                                                                                                                                                                                                                                                                                                                                                                                                                                                                                                                                                                                                                                                                      |                       | 9 <mark>7</mark> .9:   |   | Yola     | (9 <mark>7</mark> /9) | :9 <mark>7</mark> .9: |
| Damboa                                                                                                                                                                                                                                                                                                                                                                                                                                                                                                                                                                                                                                                                                                                                                                                                                                                                                                                                                                                                                                                                                                                                                                                                                                                                                                                                                                                                                                                                                                                                                                                                                                                                                                                                                                                                                                                                                                                                                                                                                                                                                                                         |                       | ;9 <mark>7</mark> 7.9; |   | Jada     | :9 <del>7</del> /.9:  | ?? <mark>\</mark> ??: |
| Yobe                                                                                                                                                                                                                                                                                                                                                                                                                                                                                                                                                                                                                                                                                                                                                                                                                                                                                                                                                                                                                                                                                                                                                                                                                                                                                                                                                                                                                                                                                                                                                                                                                                                                                                                                                                                                                                                                                                                                                                                                                                                                                                                           | Morning               | Afternoon/<br>Evening  |   | Gombe    | Morning               | Afternoon/<br>Evening |
| Yunufari                                                                                                                                                                                                                                                                                                                                                                                                                                                                                                                                                                                                                                                                                                                                                                                                                                                                                                                                                                                                                                                                                                                                                                                                                                                                                                                                                                                                                                                                                                                                                                                                                                                                                                                                                                                                                                                                                                                                                                                                                                                                                                                       |                       | ?? <b>7</b> ??:        |   | Nafada   | :97:3:                | :9 <del>1</del> 7.9:  |
| Damaturu                                                                                                                                                                                                                                                                                                                                                                                                                                                                                                                                                                                                                                                                                                                                                                                                                                                                                                                                                                                                                                                                                                                                                                                                                                                                                                                                                                                                                                                                                                                                                                                                                                                                                                                                                                                                                                                                                                                                                                                                                                                                                                                       |                       | 197.91                 |   | Gombe    | ;; <b>,</b>           | ;9 <mark>7</mark> /9; |
| Gulani                                                                                                                                                                                                                                                                                                                                                                                                                                                                                                                                                                                                                                                                                                                                                                                                                                                                                                                                                                                                                                                                                                                                                                                                                                                                                                                                                                                                                                                                                                                                                                                                                                                                                                                                                                                                                                                                                                                                                                                                                                                                                                                         |                       | 197.91                 |   | Kaltungo | ::7:::                | ;9 <mark>7</mark> /9; |
| Jigawa                                                                                                                                                                                                                                                                                                                                                                                                                                                                                                                                                                                                                                                                                                                                                                                                                                                                                                                                                                                                                                                                                                                                                                                                                                                                                                                                                                                                                                                                                                                                                                                                                                                                                                                                                                                                                                                                                                                                                                                                                                                                                                                         | Morning               | Afternoon/<br>Evening  |   | Bauchi   | Morning               | Afternoon/<br>Evening |
| Garki                                                                                                                                                                                                                                                                                                                                                                                                                                                                                                                                                                                                                                                                                                                                                                                                                                                                                                                                                                                                                                                                                                                                                                                                                                                                                                                                                                                                                                                                                                                                                                                                                                                                                                                                                                                                                                                                                                                                                                                                                                                                                                                          |                       |                        |   | Gamawa   | 59 <mark>7</mark> 791 | 197.91                |
| Birniwa                                                                                                                                                                                                                                                                                                                                                                                                                                                                                                                                                                                                                                                                                                                                                                                                                                                                                                                                                                                                                                                                                                                                                                                                                                                                                                                                                                                                                                                                                                                                                                                                                                                                                                                                                                                                                                                                                                                                                                                                                                                                                                                        |                       | 39 <mark>7</mark> 791  | 4 | Giade    | (9 <mark>7</mark> /9) | :97/9:                |
| Dutse                                                                                                                                                                                                                                                                                                                                                                                                                                                                                                                                                                                                                                                                                                                                                                                                                                                                                                                                                                                                                                                                                                                                                                                                                                                                                                                                                                                                                                                                                                                                                                                                                                                                                                                                                                                                                                                                                                                                                                                                                                                                                                                          | :9 <mark>7</mark> .9: | (9 <mark>7</mark> /9)  |   | Bauchi   | ;9 <mark>7</mark> ;9; | :97.9:                |

Cloudy

Partly Cloudy

Thunderstorm with Rain