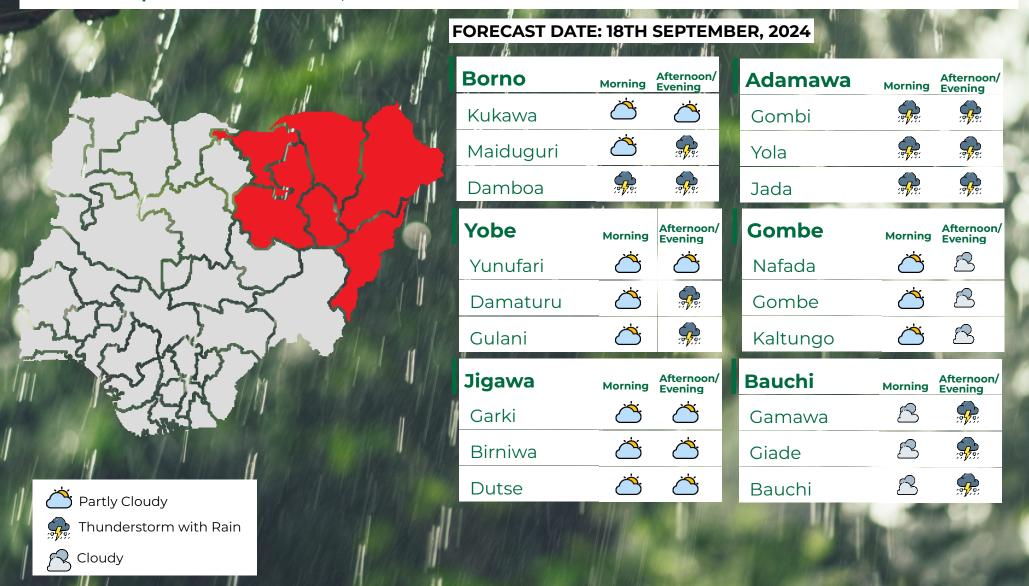

## North-East and Jigawa Intervention Weather Forecast

issued at 1600 local time on 16th september, 2024 valid from 0000 local time 17th september, 2024 until 2359 local time 19th september, 2024.

|   | The second secon |                        |                        |          |                       |                       |
|---|--------------------------------------------------------------------------------------------------------------------------------------------------------------------------------------------------------------------------------------------------------------------------------------------------------------------------------------------------------------------------------------------------------------------------------------------------------------------------------------------------------------------------------------------------------------------------------------------------------------------------------------------------------------------------------------------------------------------------------------------------------------------------------------------------------------------------------------------------------------------------------------------------------------------------------------------------------------------------------------------------------------------------------------------------------------------------------------------------------------------------------------------------------------------------------------------------------------------------------------------------------------------------------------------------------------------------------------------------------------------------------------------------------------------------------------------------------------------------------------------------------------------------------------------------------------------------------------------------------------------------------------------------------------------------------------------------------------------------------------------------------------------------------------------------------------------------------------------------------------------------------------------------------------------------------------------------------------------------------------------------------------------------------------------------------------------------------------------------------------------------------|------------------------|------------------------|----------|-----------------------|-----------------------|
| 9 | Borno                                                                                                                                                                                                                                                                                                                                                                                                                                                                                                                                                                                                                                                                                                                                                                                                                                                                                                                                                                                                                                                                                                                                                                                                                                                                                                                                                                                                                                                                                                                                                                                                                                                                                                                                                                                                                                                                                                                                                                                                                                                                                                                          | Morning                | Afternoon/<br>Evening  | Adamawa  | Morning               | Afternoon,<br>Evening |
|   | Kukawa                                                                                                                                                                                                                                                                                                                                                                                                                                                                                                                                                                                                                                                                                                                                                                                                                                                                                                                                                                                                                                                                                                                                                                                                                                                                                                                                                                                                                                                                                                                                                                                                                                                                                                                                                                                                                                                                                                                                                                                                                                                                                                                         |                        | :9 <mark>7</mark> ??:  | Gombi    |                       | ;9 <mark>7</mark> ,9; |
|   | Maiduguri                                                                                                                                                                                                                                                                                                                                                                                                                                                                                                                                                                                                                                                                                                                                                                                                                                                                                                                                                                                                                                                                                                                                                                                                                                                                                                                                                                                                                                                                                                                                                                                                                                                                                                                                                                                                                                                                                                                                                                                                                                                                                                                      |                        | :97.9:                 | Yola     |                       | ;; <mark>;</mark> ;;; |
|   | Damboa                                                                                                                                                                                                                                                                                                                                                                                                                                                                                                                                                                                                                                                                                                                                                                                                                                                                                                                                                                                                                                                                                                                                                                                                                                                                                                                                                                                                                                                                                                                                                                                                                                                                                                                                                                                                                                                                                                                                                                                                                                                                                                                         | :9 <mark>7</mark> 7.9: | :: <b>1</b> 7.9:       | Jada     |                       |                       |
|   | Yobe                                                                                                                                                                                                                                                                                                                                                                                                                                                                                                                                                                                                                                                                                                                                                                                                                                                                                                                                                                                                                                                                                                                                                                                                                                                                                                                                                                                                                                                                                                                                                                                                                                                                                                                                                                                                                                                                                                                                                                                                                                                                                                                           | Morning                | Afternoon/<br>Evening  | Gombe    | Morning               | Afternoon,<br>Evening |
|   | Yunufari                                                                                                                                                                                                                                                                                                                                                                                                                                                                                                                                                                                                                                                                                                                                                                                                                                                                                                                                                                                                                                                                                                                                                                                                                                                                                                                                                                                                                                                                                                                                                                                                                                                                                                                                                                                                                                                                                                                                                                                                                                                                                                                       |                        | ;? <del>*/</del> ??;   | Nafada   |                       | : <b>7</b>            |
|   | Damaturu                                                                                                                                                                                                                                                                                                                                                                                                                                                                                                                                                                                                                                                                                                                                                                                                                                                                                                                                                                                                                                                                                                                                                                                                                                                                                                                                                                                                                                                                                                                                                                                                                                                                                                                                                                                                                                                                                                                                                                                                                                                                                                                       |                        | :9 <del>7</del> .9:    | Gombe    |                       | (9 <mark>7</mark> /9) |
|   | Gulani                                                                                                                                                                                                                                                                                                                                                                                                                                                                                                                                                                                                                                                                                                                                                                                                                                                                                                                                                                                                                                                                                                                                                                                                                                                                                                                                                                                                                                                                                                                                                                                                                                                                                                                                                                                                                                                                                                                                                                                                                                                                                                                         |                        | ;; <del>•</del> ••;    | Kaltungo |                       | ; <del>,,,</del> ;;   |
|   | Jigawa                                                                                                                                                                                                                                                                                                                                                                                                                                                                                                                                                                                                                                                                                                                                                                                                                                                                                                                                                                                                                                                                                                                                                                                                                                                                                                                                                                                                                                                                                                                                                                                                                                                                                                                                                                                                                                                                                                                                                                                                                                                                                                                         | Morning                | Afternoon/<br>Evening  | Bauchi   | Morning               | Afternoon/<br>Evening |
|   | Garki                                                                                                                                                                                                                                                                                                                                                                                                                                                                                                                                                                                                                                                                                                                                                                                                                                                                                                                                                                                                                                                                                                                                                                                                                                                                                                                                                                                                                                                                                                                                                                                                                                                                                                                                                                                                                                                                                                                                                                                                                                                                                                                          |                        | 2                      | Gamawa   | ;; <del>,,,</del> ;;  |                       |
|   | Birniwa                                                                                                                                                                                                                                                                                                                                                                                                                                                                                                                                                                                                                                                                                                                                                                                                                                                                                                                                                                                                                                                                                                                                                                                                                                                                                                                                                                                                                                                                                                                                                                                                                                                                                                                                                                                                                                                                                                                                                                                                                                                                                                                        | 779                    | ;; <del>;</del> ;;;    | Giade    | :97.9:                | :9 <mark>7</mark> :9: |
|   | Dutse                                                                                                                                                                                                                                                                                                                                                                                                                                                                                                                                                                                                                                                                                                                                                                                                                                                                                                                                                                                                                                                                                                                                                                                                                                                                                                                                                                                                                                                                                                                                                                                                                                                                                                                                                                                                                                                                                                                                                                                                                                                                                                                          | ;9 <mark>7</mark> ;9;  | ;9 <mark>1</mark> 7.9; | Bauchi   | (9 <mark>7</mark> 79) | .9 <mark>7</mark> 79: |
|   |                                                                                                                                                                                                                                                                                                                                                                                                                                                                                                                                                                                                                                                                                                                                                                                                                                                                                                                                                                                                                                                                                                                                                                                                                                                                                                                                                                                                                                                                                                                                                                                                                                                                                                                                                                                                                                                                                                                                                                                                                                                                                                                                |                        |                        |          |                       |                       |