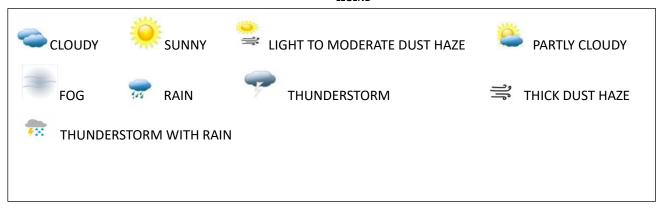

|
| Eleme                     | 111               | 500                                                     |
| Edo State                 | Morning Weather   | Afternoon/Evening Weather                               |
| Benin-City                | Trouming Troution | Attenioon/Evening weather                               |

| Ekpoma | <b>~</b> | <b>7</b> 23    |
|--------|----------|----------------|
| Irrua  |          | <del>/</del> % |

| Taraba State | Morning Weather | Afternoon/Evening Weather |
|--------------|-----------------|---------------------------|
| Jalingo      | <b>√</b> ×      |                           |
| Wukari       | <b>₹</b> ₩      | <b>~</b>                  |
| Donga        | <b>∀</b> ×      | <b>₹</b> %:               |

## LEGEND